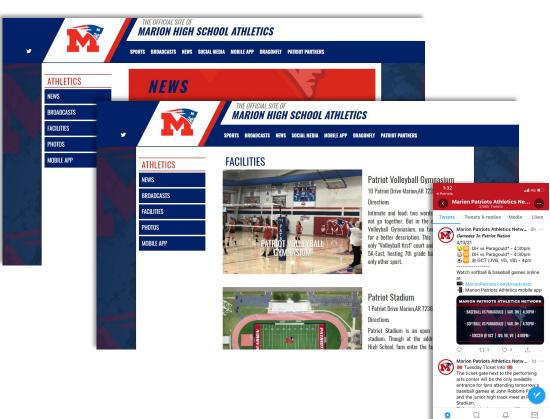

# MARION PATRIOTS ATHLETICS NETWORK

## **App Features**

Push Notifications • Broadcasting • Messaging • Rosters • Schedules Photo Galleries • Announcements • Sponsor Page • Social Media • Admin Page • News