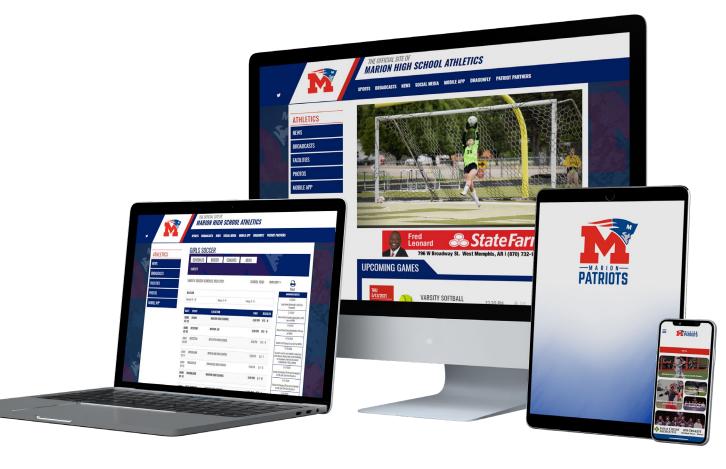

### **Marion High School**

Established: 1911 Enrollment: 911

**Grades:** 10-12

**City Population:** 12,404

Website: marionpatriots.com

**App: Search:** Marion Patriot Athletics

Other products: Broadcasting, tickets, posters, schedule cards,

## **App Features**

Push Notifications • Broadcasting • Messaging • Rosters • Schedules Photo Galleries • Announcements • Sponsor Page • Social Media • Admin Page • News