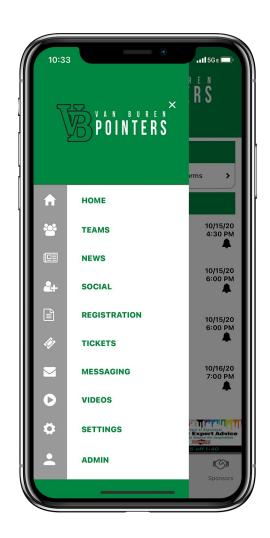

## **E-TICKETING**

**Keep your fans in ONE PLACE.** 

Remove the hassle of remembering multiple websites.

## IT'S SO EASY TO GET STARTED!