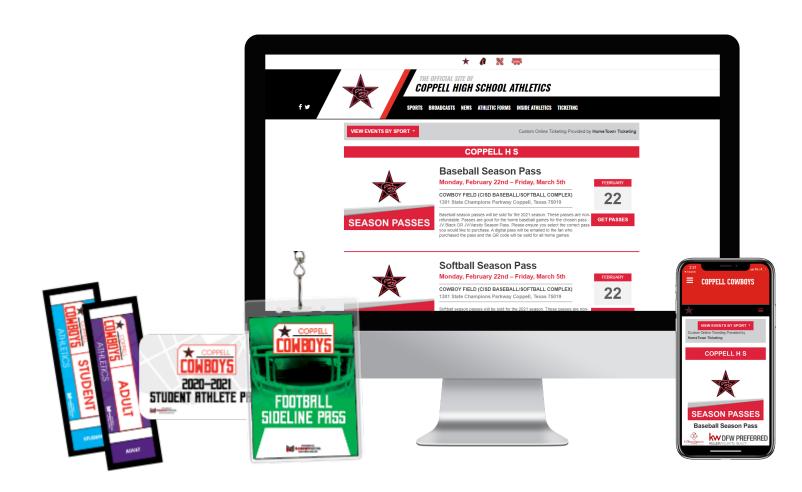

# **Our Partnership**

- Partnered with multiple software providers that can be linked directly into your Custom App & Website
- Access e-ticketing directly from your Mascot Media digital properties
- Perfect complement to printed tickets

## **E-TICKETING**

It's easier than ever to integrate e-ticketing providers into your very own Custom App & Website.

## **E-TICKETING**

**Keep your fans in ONE PLACE.** 

Remove the hassle of remembering multiple websites.