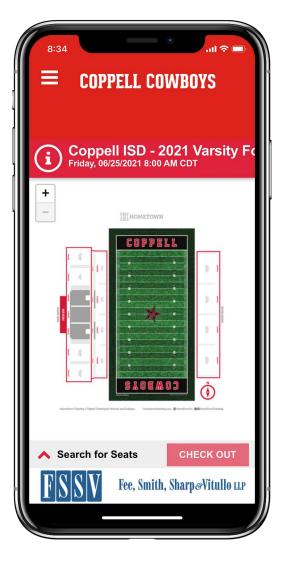

## **E-TICKETING**

It's easier than ever to integrate e-ticketing providers into your very own Custom App & Website.

## **E-TICKETING**

**Keep your fans in ONE PLACE.** 

Remove the hassle of remembering multiple websites.