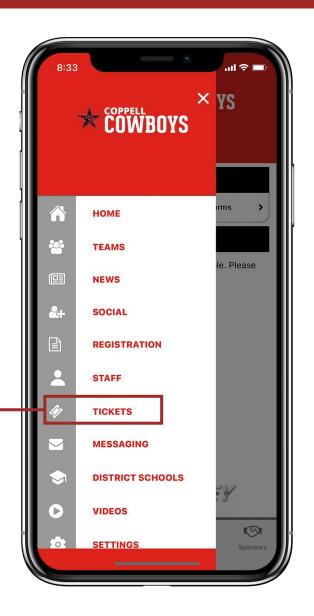

#### **E-TICKETING PROVIDERS**

## **E-TICKETING**

It's easier than ever to integrate e-ticketing providers into your very own Custom App & Website.

## **E-TICKETING**

**Keep your fans in ONE PLACE.** 

Remove the hassle of remembering multiple websites.