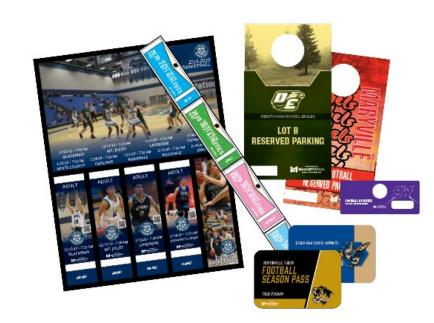

## **E-TICKETING**

It's easier than ever to integrate e-ticketing providers into your very own Custom App & Website.

## **E-TICKETING**

**Keep your fans in ONE PLACE.** 

Remove the hassle of remembering multiple websites.