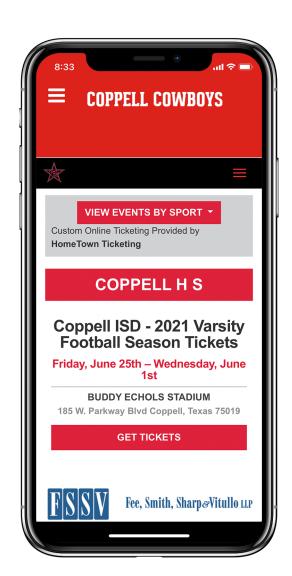

## **E-TICKETING**

It's easier than ever to integrate e-ticketing providers into your very own Custom App & Website.

## **E-TICKETING**

**Keep your fans in ONE PLACE.** 

Remove the hassle of remembering multiple websites.